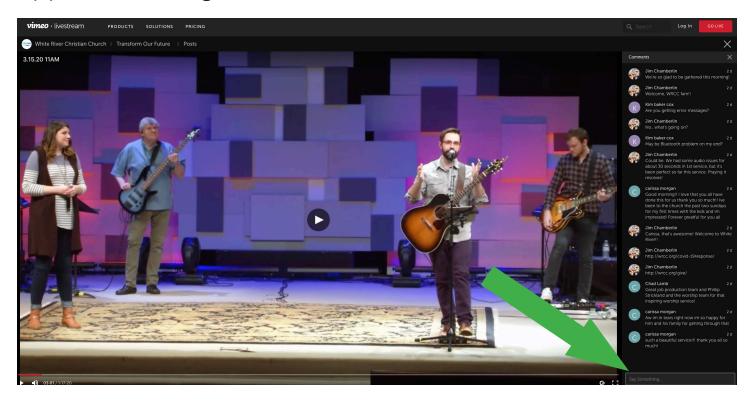

Type something in the box and press enter. The chat will appear to the right of the stream.