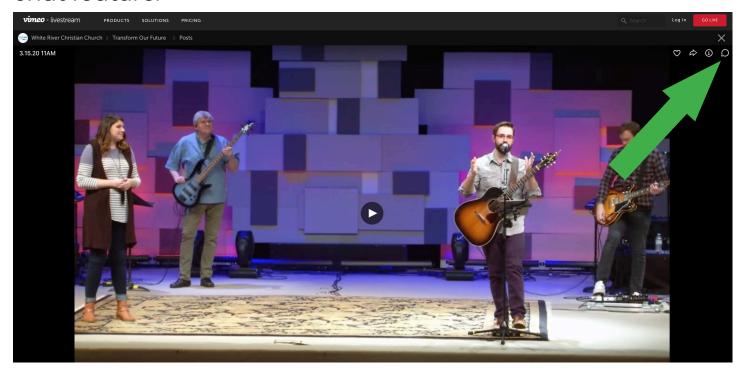

You can create an account by clicking **Join Livestream** or **login with Facebook**.

Once you're logged in and have selected a livestream to watch, you will be able to chat with others viewing the same stream. Click the speech bubble at the top right to open the chat feature.