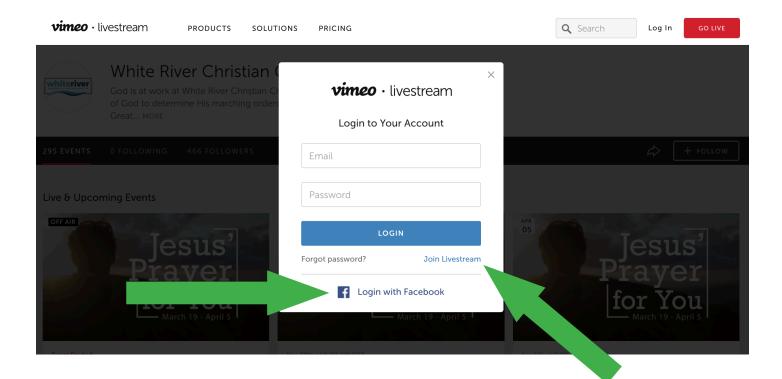

You can create an account by clicking **Join Livestream** or **login with Facebook**.

Once you're logged in and have selected a livestream to watch, you will be able to chat with others viewing the same stream. Click the speech bubble at the top right to open the chat feature.